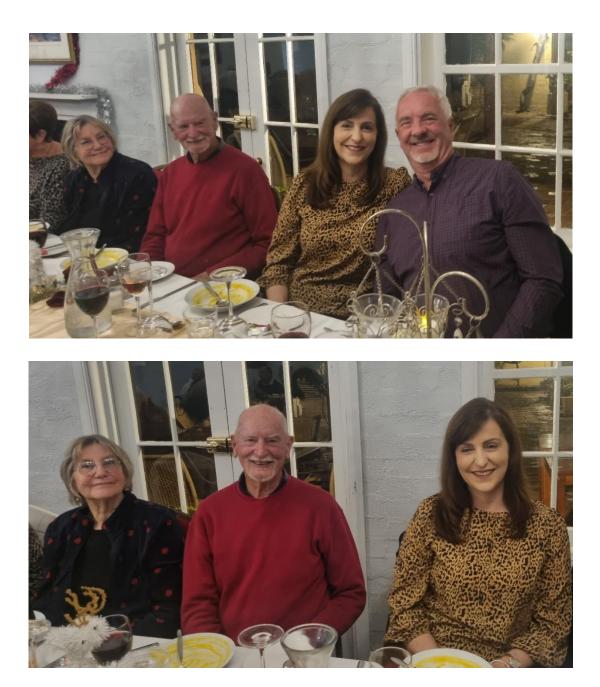

# CHRISTMAS IN JULY WEEKEND 20th JULY

A great time was had by 20 Joondalup members at the Christmas in July Weekend at the Settlers House, York.

Fun entertainment, good food and comfy beds to sleep in. Looking forward to next year or may plan something different!