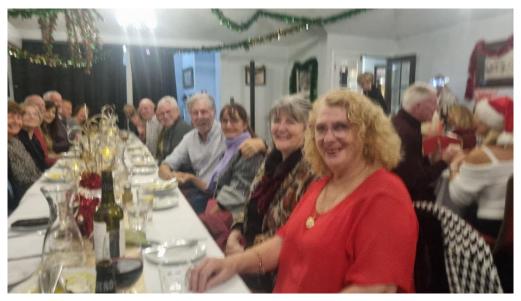

# CHRISTMAS IN JULY WEEKEND 20th JULY

A great time was had by 20 Joondalup members at the Christmas in July Weekend at the Settlers House, York.

Fun entertainment, good food and comfy beds to sleep in. Looking forward to next year or may plan something different!