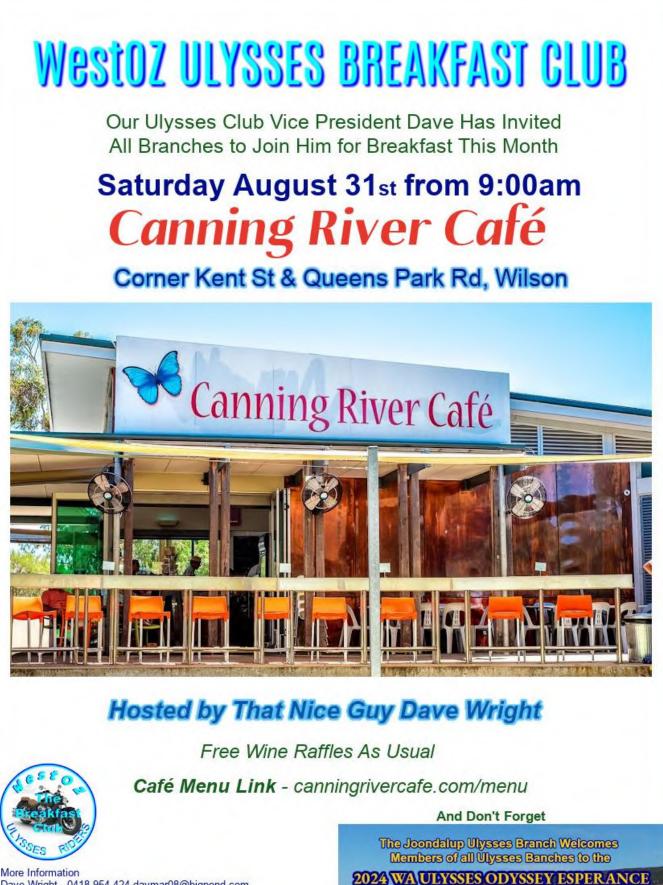

# WHAT'S ON FOR 2024

| Date       | Date Day Event |                                                                                                                            |  |  |  |
|------------|----------------|----------------------------------------------------------------------------------------------------------------------------|--|--|--|
| 6 Aug      | Tuesday        | Committee meeting                                                                                                          |  |  |  |
| 13 Aug     | Tuesday        | Monthly General Meeting. Currambine Bar and Bistro.                                                                        |  |  |  |
| 21 Aug     | Wednesday      | Memorial Ride for Dave Moore - Meet at Dome, Banksia Grove at 0845 for stands up at 0900. To Jeanne d'Moore cafe in Moora. |  |  |  |
| 23 Aug     | Friday         | Social Night                                                                                                               |  |  |  |
| 31 Aug     | Saturday       | Breakfast Club                                                                                                             |  |  |  |
| 3 Sept     | Tuesday        | Committee meeting                                                                                                          |  |  |  |
| 8 Sept     | Sunday         | Annual Memorial Ride - Lake Leschenaultia. Hosted by Fremantle                                                             |  |  |  |
| 10 Sept    | Tuesday        | Monthly General Meeting. Currambine Bar and Bistro.                                                                        |  |  |  |
| 20-23 Sept | Frid-Mon       | The Esperance Odyssey by Joondalup                                                                                         |  |  |  |
| 1 Oct      | Tuesday        | Committee meeting                                                                                                          |  |  |  |
| 8 Oct      | Tuesday        | Monthly General Meeting. Currambine Bar and Bistro.                                                                        |  |  |  |
| 18 Oct     | Friday         | Social Night                                                                                                               |  |  |  |
| 26 Oct     | Saturday       | Breakfast Club                                                                                                             |  |  |  |
| 5 Nov      | Tuesday        | Committee meeting                                                                                                          |  |  |  |
| 12 Nov     | Tuesday        | Monthly General Meeting. Currambine Bar and Bistro.                                                                        |  |  |  |
| 22 Nov     | Friday         | Social Night                                                                                                               |  |  |  |
| 30 Nov     | Saturday       | Breakfast Club – Bunbury Branch                                                                                            |  |  |  |
| 3 Dec      | Tuesday        | Committee meeting                                                                                                          |  |  |  |
| 10 Dec     | Tuesday        | Monthly General Meeting. Currambine Bar and Bistro.                                                                        |  |  |  |
| 15 Dec     | Sunday         | Christmas Lunch at The Abbey at Chesters, Swan Valley                                                                      |  |  |  |
| 21 Dec     | Saturday       | Breakfast Club Annual BYO Kings Park by Joondalup Branch                                                                   |  |  |  |