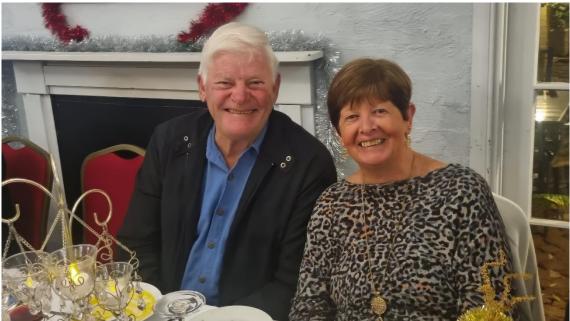

# CHRISTMAS IN JULY WEEKEND 20th JULY

A great time was had by 20 Joondalup members at the Christmas in July Weekend at the Settlers House, York.

Fun entertainment, good food and comfy beds to sleep in. Looking forward to next year or may plan something different!